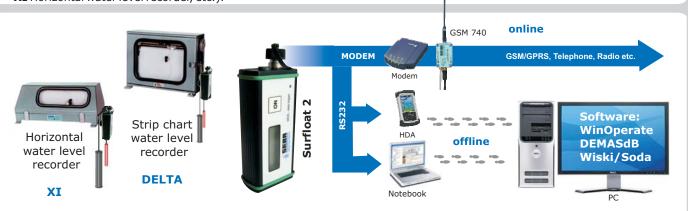

Furthermore, the **Surfloat-2** is perfectly suitable for adaptation to all conventional float operated water level recorders (e.g. SEBA strip-chart water level recorder **Delta**, **XI** Horizontal water level recorder, etc.).