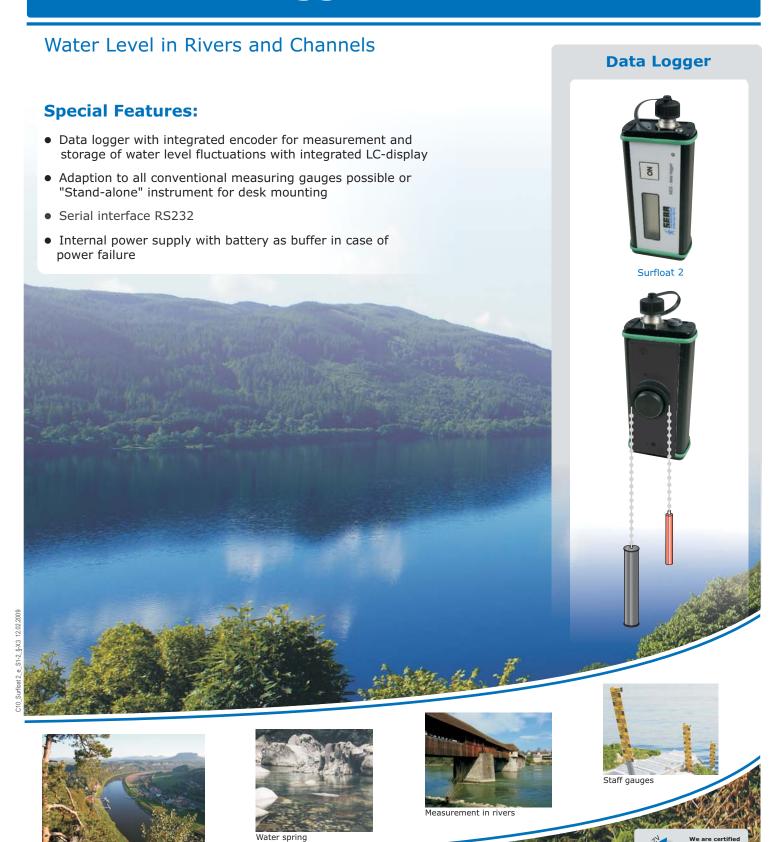

#### **System Description**

The SEBA **Surfloat-2** is a data logger with integrated rugged, float-driven encoder for measurement and storage of water level fluctuations.

As a "stand-alone" instrument, the Surfloat-2 can be operated with float & counter weight and also with the reliable float cable which is free of slip and slide effects.

The **Surfloat-2** is now standardly equipped with an LC-display and an RS232 interface.

Thanks to the LC display, it allows customer friendly handling: if the LC display is activated and if the float-wheel is turned simultaneously, the desired measuring value can be adjusted by the customer. The instrument can be operated by an external and internal power supply. In case of an external power supply, the built-in lithium cell serves as a back up system and emergency supply.